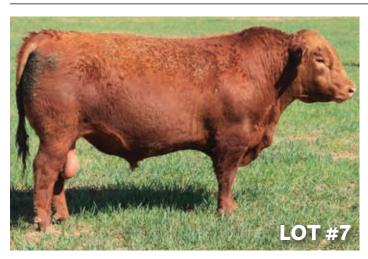

# **LOT #7 CODY TR 336 B** • RAAA #3573841 Category: 1A • Birth Date: 3/11/16 • Birth Wt. 64 • 100% AR

LJC MISSION STATEMENT P27
SILVEIRAS MISSION NEXUS 1378 #1410853

TROTTERS ROMEO 412
MOORE'S DAORV 5365

L SILVEIRAS DAORV 8399

TR JULIAN YT180

TR PINEMARIE AT336 #1620793

BECKTON JULIAN GG B571 TR LANA G760

PINEMARIE AT336 #1620793 L TR PINEMARIE YT109

TR RICARDO RT574 TR PINEMARIE NT311

LJC LANCER 806

L LJC HANNAH 106

| HerdBuilder | GridMaster | CED  | BW   | WW     | YW | Milk | ME   |
|-------------|------------|------|------|--------|----|------|------|
| 120         | 52         | 7    | -3.4 | 61     | 94 | 17   | 2    |
| HPG         | CEM        | STAY | MARB | YG     | CW | REA  | FAT  |
| 12          | 4          | 10   | 0.47 | -0.050 | 21 | 0.33 | 0.01 |

Next 4 lots by TR (Tongue River) cows. They have co-oped with Becktons for 40 + years. This bull is thick, & meaty but has a low birthweight.