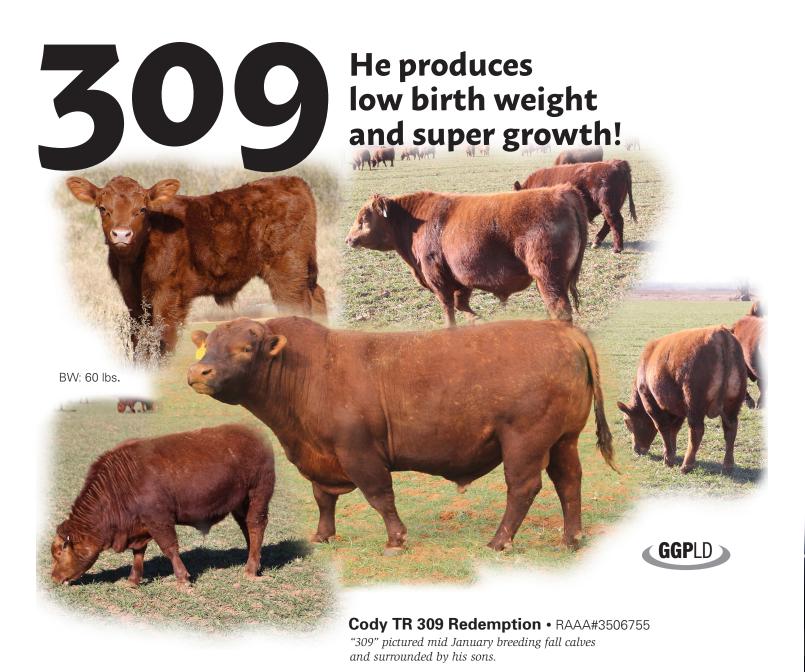

# Share-the-Dream Production Sale

The next 8 Lots are yearling bulls by Cody Redemption 309. After his 50k blood test, his numbers put him in the top 5 bulls in the RAAA for maternal benefit. Weaning weights, and growth weights on these calves prove he has gain potential and they look good.

Lot 64 • Sired by BROWNJYJ REDEMPTION Y1334 #1441805

CODY TR309 REDEMPTION • RAAA # 3506755 Category: 1A • Birth Date: 2/10 • Birth Wt. 60 • 100% AR

□ BECKTON NEBULA P P707
BROWN JYJ REDEMPTION Y1334 #1441805
□ JYJ MS JOLENE W16

⊤TR JULIAN XT001
TR CEDAR AT309 #1620733

└TR CEDAR PT493

BECKTON NEBULA M045 BECKTON LANA M809 EP

LJC MISSION STATEMENT P27 HXC JOLENE R548

BECKTON JULIAN GG B571

L TR LANA G760

TR JULIAN LT151 TR CEDAR MT245

| HerdBuilder | GridMaster | CED  | BW   | WW    | YW | Milk  | ME  |
|-------------|------------|------|------|-------|----|-------|-----|
| 207         | 52         | 21   | -7.5 | 53    | 89 | 17    | -6  |
| HPG         | CEM        | STAY | MARB | YG    | CW | REA   | FAT |
| 10          | 8          | 17   | 0.59 | 0.010 | 12 | -0.01 | 0   |

Lot 65 • Sired by CODY TR 309 REDEMPTION #3506755 & out of a 2015 hf by Cherokee Canyon X791. BD 3-3-17 • BW 64

– consigned by Crawford Red Angus • 2017 Commercial Bulls by BROWN JYJ REDEMPTION Y1334 #1441805 -