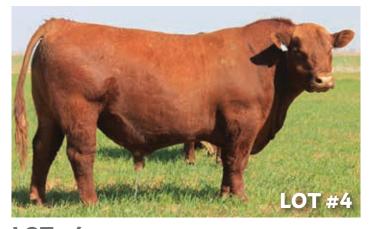

### **LOT #4 CODY'S SHARP MISTER** • RAAA #3599975 Category: 1B • Birth Date: 2/26/16 • Birth Wt. 74 • 99.9% AR 0.1% XX

CCF SEQUOYA 0361
HUST CHIEF SEQUOYA R336 #1025756
LCC REBELLA NA123

F BECKTON CHEROKEE X791 C4
CODY'S SHARP MISS #1629607
L PATZ SHARP CANYON X587

- BFCK CHEROKEE CNYN 4912 - CCF QUEEN JEWEL 904 03

BECKTON JULIAN GG B571 LCC REBAS ROBIN LA969

BECKTON CHEROKEE T450 L3 BECKTON FREYJA T147 HI

- PATZ GLACIER GRAND MAN - SIS SHARP CANYON 587A

| HerdBuilder | GridMaster | CED  | BW   | WW     | YW | Milk | ME    |
|-------------|------------|------|------|--------|----|------|-------|
| 113         | 49         | 8    | -3   | 60     | 87 | 16   | 1     |
| HPG         | CEM        | STAY | MARB | YG     | CW | REA  | FAT   |
| 12          | 3          | 10   | 0.36 | -0.010 | 17 | 0.04 | -0.01 |

Deluxe meat bull. A sweetheart, you will love him! 6 fr