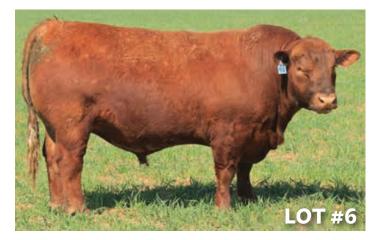

### LOT #6 CODY CHRISTY B 526 • RAAA #3573863

Category: 1A • Birth Date: 3/11/16 • Birth Wt. 64 • 100% AR

□ BECKTON CODY K1 P014

BECKTON ACCENT W180 C2 #1331776

 □ BECKTON CHRISTY R046 CΩ

□ BECKTON LOKI CL S284
 BECKTON CHRISTY X526 L #1382926
 □ BECKTON CHRISTY R046 CΩ

BECKTON CODY KH M390
BECKTON ROSE M126 WR
BECKTON CHEROKEE N N479

BECKTON CHRISTY N740 HR
BECKTON LOKI C M740

L BECKTON LAKME J460 LT
BECKTON CHEROKEE N N479
BECKTON CHRISTY N740 HR

| HerdBuilder | GridMaster | CED  | BW   | WW     | YW | Milk | ME   |
|-------------|------------|------|------|--------|----|------|------|
| 175         | 50         | 16   | -5.9 | 59     | 92 | 23   | 1    |
| HPG         | CEM        | STAY | MARB | YG     | CW | REA  | FAT  |
| 13          | 3          | 15   | 0.37 | -0.030 | 16 | 0.33 | 0.02 |

Son of Accent 180 Absolute low birthweight & gain. 5 1/2 fr