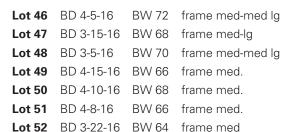

ANYON BOY • RAAA #1629609 Category: 1B • Birth Date: 4/18 • Birth Wt. 68 • 99.8% AR 0.2% XX

\_BECKTON CHEROKEE T450 L3
BECKTON CHEROKEE X791 C4 #1383204

LBECKTON FREYJA T147 HI

□ LCHMN ROCKN ROBIN 1099J
SIS SHARP CANYON 587A #1055071

 □ SIS SHARP KING

BECKTON CHEROKEE N N479
BECKTON ANNIE M337 LN
BECKTON HILLTOP R157
BECKTON FREYJA R417 HU

LCHMN ROCKN ROBIN 1073G LEACHMAN DINA C1213

LCHMN SHARPSHOOTER 1369 MS NEO-SHO KINGJAMES D8

| HerdBuilder | GridMaster | CED  | BW   | WW   | YW  | Milk  | ME   |
|-------------|------------|------|------|------|-----|-------|------|
| 132         | 54         | 8    | 0.4  | 87   | 129 | 2     | -3   |
| HPG         | CEM        | STAY | MARB | YG   | CW  | REA   | FAT  |
| 12          | 3          | 9    | 0.39 | 0.20 | 47  | -0.12 | 0.01 |









consigned by Cody & Loretta Cribbs • Bull by HUST CHIEF SEQUOYAH #1025756 -



### REFERENCE SIRE

HUST CHIEF SEQUOYA R336 • RAAA #1025756 Category: 1A • Birth Date: 3/8 • Birth Wt. 76 • 100% AR

BFCK CHEROKEE CNYN 4912 CCF SEQUOYA 0361 #925342

CCF QUEEN JEWEL 904 03

□ BECKTON JULIAN GG B571
LCC REBELLA NA123 #896691
LCC REBAS ROBIN LA969

BUF CRK CHF 824-1658 MRM 1431 8611 9109

LMAN KING ROB 8621

BKT JULIAN 7526 G BKT MARTA 9A13 JL

L LCHMN SHARPSHOOTER 1369

| HerdBuilder | GridMaster | CED  | BW   | WW     | YW  | Milk | ME    |
|-------------|------------|------|------|--------|-----|------|-------|
| 117         | 49         | 8    | -2.5 | 76     | 106 | 22   | 7     |
| HPG         | CEM        | STAY | MARB | YG     | CW  | REA  | FAT   |
| 12          | 2          | 11