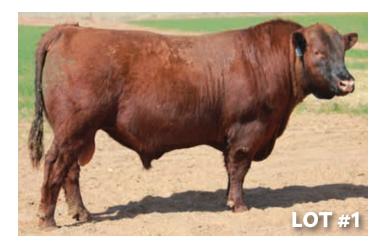

### **LOT #1 CODY TR 306B · RAAA #3599977**

Category: 1A • Birth Date: 3/14/16 • Birth Wt. 68 • 100% AR

T BECKTON NEBULA P P707
BROWN JYJ REDEMPTION Y1334 #1441805

L JYJ MS JOLENE W16

┌ TR RICARDO DOS TR WILLOW AT306 #1620728

L TR WILLOW NT336

BECKTON NEBULA M045 BECKTON LANA M809 EP

- LJC MISSION STATEMENT P27

L HXC JOLENE R548

BFCK CHEROKEE CNYN 4912

L TR DYNA LT111

BECKTON JULIAN GG B571 DMW BUCKEYE NANCE L10

| HerdBuilder | GridMaster | CED  | BW   | WW     | YW | Milk | ME  |
|-------------|------------|------|------|--------|----|------|-----|
| 191         | 51         | 17   | -5.2 | 63     | 97 | 16   | -6  |
| HPG         | CEM        | STAY | MARB | YG     | CW | REA  | FAT |
| 10          | 3          | 17   | 0.58 | -0.070 | 20 | 0.37 | 0   |

Herd sire has it all, & has the looks. We will retain 1/2 semen interest.  $5\ 1/2$  frame