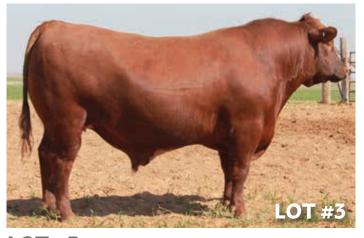

### LOT #3 CODY TRIM ACE • RAAA #3573838 Category: 1A • Birth Date: 2/23/16 • Birth Wt. 68 • 100% AR

☐ BECKTON CODY K1 P014

BECKTON ACCENT W180 C2 #1331776

☐ BECKTON CHRISTY R046 CQ

F BECKTON NEBULA P P707
BECKTON LANA A312 N #1625939
L
BECKTON LANA W518 N

– BECKTON CODY KH M390 – BECKTON ROSE M126 WR

BECKTON CHEROKEE N N479
BECKTON CHRISTY N740 HR
BECKTON NEBULA M045

L BECKTON LANA M809 EP

BECKTON NEBULA EN S347 BECKTON LANA P073 EP

| HerdBuilder | GridMaster | CED  | BW   | WW    | YW  | Milk  | ME   |
|-------------|------------|------|------|-------|-----|-------|------|
| 186         | 51         | 18   | -5.9 | 68    | 108 | 25    | -2   |
| HPG         | CEM        | STAY | MARB | YG    | CW  | REA   | FAT  |
| 12          | 3          | 16   | 0.46 | 0.220 | 26  | -0.16 | 0.04 |

We A-I'D a group of our heifers to him in 2017, & they calved in 2018 with no assists. His sire, Accent 180, may be the top bull at Becktons, & hes out of a great 707 cow. A-I'D