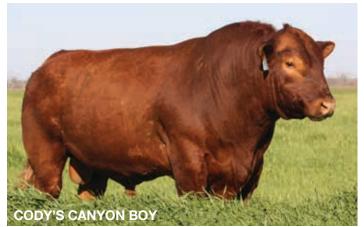

These bulls will weigh from 1600-1800 lbs.

consigned by Cody & Loretta Cribbs • Bulls by CODY'S CANYON BOY #1629609 -

### **REFERENCE SIRE**

CODY'S CANYON BOY • RAAA #1629609 Category: 1B • Birth Date: 4/18 • Birth Wt. 68 • 99.8% AR 0.2% XX

\_BECKTON CHEROKEE T450 L3
BECKTON CHEROKEE X791 C4 #1383204

LBECKTON FREYJA T147 HI

□ LCHMN ROCKN ROBIN 1099J
SIS SHARP CANYON 587A #1055071

 □ SIS SHARP KING

BECKTON CHEROKEE N N479
BECKTON ANNIE M337 LN
BECKTON HILLTOP R157
BECKTON FREYJA R417 HU

LCHMN ROCKN ROBIN 1073G LEACHMAN DINA C1213

LCHMN SHARPSHOOTER 1369 MS NEO-SHO KINGJAMES D8

| HerdBuilder | GridMaster | CED  | BW   | WW   | YW  | Milk  | ME   |
|-------------|------------|------|------|------|-----|-------|------|
| 132         | 54         | 8    | 0.4  | 87   | 129 | 2     | -3   |
| HPG         | CEM        | STAY | MARB | YG   | CW  | REA   | FAT  |
| 12          | 3          | 9    | 0.39 | 0.20 | 47  | -0.12 | 0.01 |