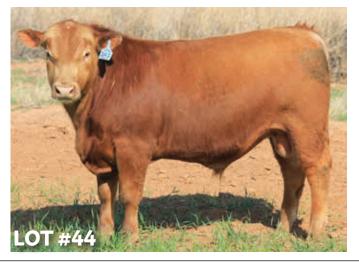

# **LOT #44 CODY X587 791** • RAAA #3793752 Category: 1B • Birth Date: 3/2/17 • Birth Wt. 62 • 99.9% AR 0.1% XX

- BECKTON CHEROKEE T450 L3 BECKTON CHEROKEE X791 C4 #1383204 L BECKTON FREYJA T147 HI

PATZ GLACIER GRAND MAN PATZ SHARP CANYON X587 #1406161 L SIS SHARP CANYON 587A

BECKTON CHEROKEE N N479 L BECKTON ANNIE M337 LN

**BECKTON HILLTOP R157** L BECKTON FREYJA R417 HU

OCC MEDICINE MAN 602M - PATZ GLACIER GRAND

LCHMN ROCKN ROBIN 1099J L SIS SHARP KING

| HerdBuilder | GridMaster | CED  | BW   | WW    | YW | Milk  | ME  |
|-------------|------------|------|------|-------|----|-------|-----|
| 110         | 48         | 11   | -4.4 | 44    | 69 | 11    | -4  |
| HPG         | CEM        | STAY | MARB | YG    | CW | REA   | FAT |
| 11          | 3          | 9    | 0.41 | 0.010 | 5  | -0.07 | 0   |

Out of our Beckyon Cherokee 791 bull & a Leachman bred cow. 5 1/2 frame